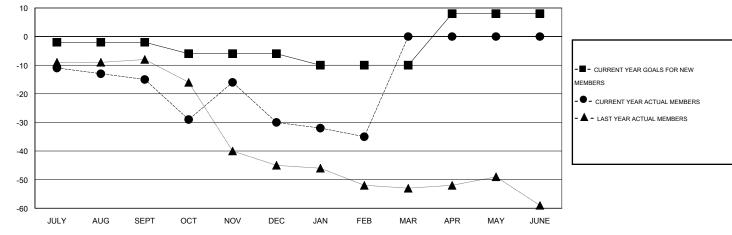

## LOCATION WISCONSIN

| $\sim$ |   | - | 0   | <b>1</b> |
|--------|---|---|-----|----------|
| (-1    | W |   | C.L | 4 I      |

|                          |                  | Clubs               |                            |                             |                         |                    | Members                    |                              |                             |
|--------------------------|------------------|---------------------|----------------------------|-----------------------------|-------------------------|--------------------|----------------------------|------------------------------|-----------------------------|
| RESULTS FOR 2013-2014    |                  |                     |                            | RESULTS FOR 2013-2014       |                         |                    |                            |                              |                             |
| QUARTER                  | NEW CLUB<br>GOAL | ACTUAL NEW<br>CLUBS | ACTUAL<br>DROPPED<br>CLUBS | ACTUAL NET<br>GAIN/<br>LOSS | QUARTER                 | NEW MEMBER<br>GOAL | ACTUAL TOTAL MEMBERS ADDED | ACTUAL<br>DROPPED<br>MEMBERS | ACTUAL NET<br>GAIN/<br>LOSS |
| JULY/AUG/SEPT            | 0                | 0                   | 0                          | 0                           | JULY/AUG/SEPT           | -2<br>-4           | 20<br>33                   | 35<br>48                     | -15<br>-15                  |
| OCT/NOV/DEC  JAN/FEB/MAR | 0                | 0                   | 0                          | 0                           | OCT/NOV/DEC JAN/FEB/MAR | -4                 | 18                         | 23                           | -5                          |
| APR/MAY/JUNE             | 1                | 0                   | 0                          | 0                           | APR/MAY/JUNE            | 18                 | 0                          | 0                            | 0                           |